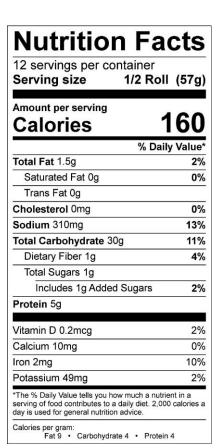

## #194-TR Medium Panini (6-pk) Retail Pkg

UPC: 0334745001945

Unit Package:Tray/6-packUnit Dimension:10.00" +/-Unit Weight:4 oz. (113g)Sliced:NoKosher:ParveVegan:Yes

INGREDIENTS: Enriched Unbleached Flour (wheat flour, malted barley flour, niacin, ferrous sulfate, thiamine mononitrate, riboflavin, folic acid), Water, contains 2% or less of the following: sugar, salt, soybean oil, yeast, vital wheat gluten, dough conditioner (ascorbic acid, enzymes), calcium propionate [to retain freshness], degerminated yellow cornmeal. **CONTAINS WHEAT**. Not suitable for **SESAME** allergy suffers due to manufacturing methods.